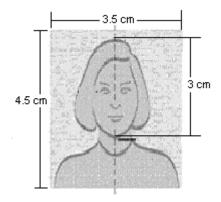

### PHOTO SPECIFICATIONS

Note: The photographs submitted must meet with these specifications.

Please provide one recent photograph (not more than 6 months old) of yourself. The photographs should be:

- 3,5 x 4,5 cm taken against a light background (white or off-white) so that features are distinguishable and contrast against the background.
- Clear quality and with the face in focus.
- Printed on normal photographic paper (camera print).
- Full face, non-smiling (without sunglasses, a hat/cap or other head covering, unless the applicant wears such items because of their religious belief or ethnic background).
- Please stick the Photograph on the Visa Application Form.