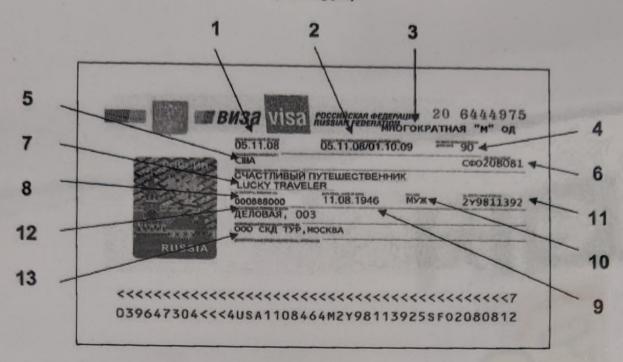

# HOW TO READ YOUR RUSSIAN VISA (new type)

- Date of issue:

   IMPORTANT:
   Date format Day/Month/Year
   22.05.08 stands for 22 May, 2008
- Dates of visa validity entry from/ exit until (November 05, 2008 from this date you may enter Russia;
   October 01, 2009 by this date you must leave Russia).
   IMPORTANT:
   Date format Day/Month/Year 04.06.08 stands for 04 June, 2008
- 3. Number of entries allowed:
  ОДНОКРАТНАЯ Single entry
  ДВУКРАТНАЯ Double entry
  МНОГОКРАТНАЯ Multiple entry
- 4. Duration of stay in Russia (in days)
- 5. Applicant's nationality: США – USA ABCTPAЛИЯ – Australia
- Visa identification number For internal use only
- 7. Surname (Last name), Given names

- 8. Applicant's passport number
- Applicant's date of birth IMPORTANT: Date format – Day/Month/Year 23.07.08 stands for 23 July, 2008
- 10. Applicant's gender MYЖ – Male ЖЕН – Female
- 11. Invitation number
- 12. Purpose of entry to Russia
  (type of visa)

  ТУРИЗМ Tourism

  КОММЕРЧЕСКАЯ Business visa

  ДЕЛОВАЯ Business visa

  ЧАСТНАЯ Private visa
- 13. Inviting party in Russia

  Name of the inviting organization,
  Russian tourist agency or hotel that
  issued the invitation with it's reference
  number (license number).