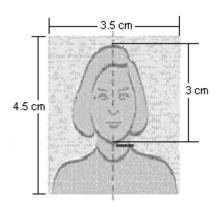

# PHOTO SPECIFICATIONS

Note: The photographs submitted must meet with these specifications.

Please provide one recent photograph (not more than 6 months old) of yourself. The photographs should be:

- 3,5 x 4,5 cm taken against a light background (white or off-white) so that features are distinguishable and contrast against the background.
- Clear quality and with the face in focus.
- Printed on normal photographic paper (camera print).
- Full face, non-smiling (without sunglasses, a hat/cap or other head covering, unless the applicant wears such items because of their religious belief or ethnic background).
- Please stick the Photograph on the Visa Application Form.