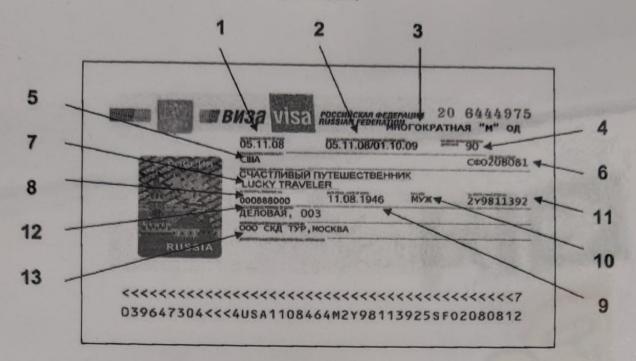

## HOW TO READ YOUR RUSSIAN VISA (new type)

- Date of issue: IMPORTANT: Date format – Day/Month/Year 22.05.08 stands for 22 May, 2008
- Dates of visa validity entry from/ exit until (November 05, 2008 – from this date you may enter Russia;
  October 01, 2009 – by this date you must leave Russia).
  IMPORTANT:
  Date format – Day/Month/Year 04.06.08 stands for 04 June, 2008
- Number of entries allowed: ОДНОКРАТНАЯ – Single entry ДВУКРАТНАЯ – Double entry МНОГОКРАТНАЯ – Multiple entry
- 4. Duration of stay in Russia (in days)
- 5. Applicant's nationality: США – USA АВСТРАЛИЯ – Australia
- Visa identification number For internal use only
- 7. Surname (Last name), Given names

- 8. Applicant's passport number
- Applicant's date of birth IMPORTANT: Date format – Day/Month/Year 23.07.08 stands for 23 July, 2008
- 10. Applicant's gender МУЖ – Male ЖЕН – Female
- 11. Invitation number
- 12. Purpose of entry to Russia (type of visa) ТУРИЗМ – Tourism КОММЕРЧЕСКАЯ – Business visa ДЕЛОВАЯ – Business visa ЧАСТНАЯ – Private visa
- Inviting party in Russia Name of the inviting organization, Russian tourist agency or hotel that issued the invitation with it's reference number (license number).